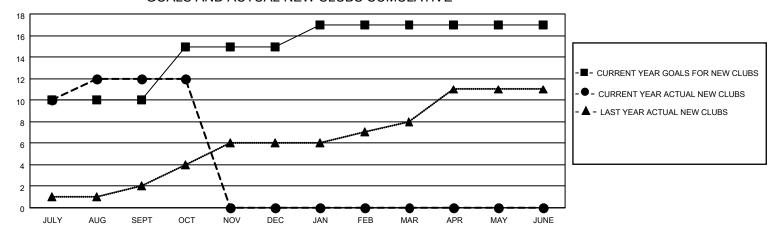

### GOALS AND ACTUAL NEW CLUBS CUMULATIVE

## District 315A2

| Clubs RESULTS FOR 2021-2022 |    |    |    | Members RESULTS FOR 2021-2022 |     |     |     |
|-----------------------------|----|----|----|-------------------------------|-----|-----|-----|
|                             |    |    |    |                               |     |     |     |
| JULY/AUG/SEPT               | 10 | 12 | 26 | JULY/AUG/SEPT                 | 20  | 477 | 527 |
| OCT/NOV/DEC                 | 5  | 0  | 1  | OCT/NOV/DEC                   | 100 | 22  | 9   |
| JAN/FEB/MAR                 | 2  | 0  | 0  | JAN/FEB/MAR                   | 50  | 0   | 0   |
| APR/MAY/JUNE                | 0  | 0  | 0  | APR/MAY/JUNE                  | 20  | 0   | 0   |