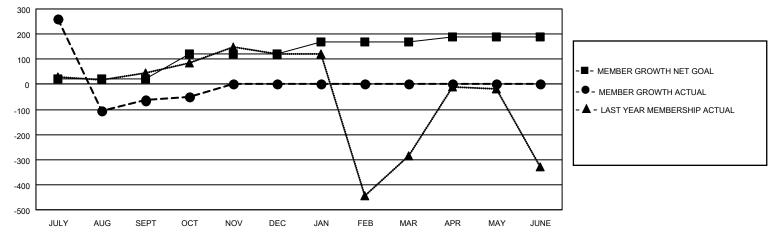

### GOALS AND ACTUAL MEMBERS CUMULATIVE

| DROPPED CLUBS: 27 |     | 45 CLUBS OF 113 ADDED 1 OR<br>MORE NEW MEMBERS | GENDER DISTRIBUTION                |                                |  |
|-------------------|-----|------------------------------------------------|------------------------------------|--------------------------------|--|
|                   |     | WORE NEW WEIWIBERS                             | MALE<br>FEMALE                     | 1,650 (74.32%)<br>570 (25.68%) |  |
| DROPPED MEMBERS   |     |                                                | NON BINARY<br>PREFER NOT TO ANSWER | 0 (0.00%)<br>0 (0.00%)         |  |
| DECEASED          | 2   |                                                | THE ENTITY TO ANOWER               | 0 (0.0070)                     |  |
| CLUB CANCELLED    | 431 | CLICK HERE FOR CUMULATIVE                      | TOTAL FAMILY UNIT MEMBERS          | 1,487                          |  |
| OTHER             | 103 | MEMBERSHIP DATA                                |                                    |                                |  |
| TOTAL             | 536 |                                                | FAMILY MEMBERS PAYING HAI          | LF DUES 1,101                  |  |

## District 315A2

| Clubs RESULTS FOR 2021-2022 |    |    |    | Members RESULTS FOR 2021-2022 |     |     |     |
|-----------------------------|----|----|----|-------------------------------|-----|-----|-----|
|                             |    |    |    |                               |     |     |     |
| JULY/AUG/SEPT               | 10 | 12 | 26 | JULY/AUG/SEPT                 | 20  | 477 | 527 |
| OCT/NOV/DEC                 | 5  | 0  | 1  | OCT/NOV/DEC                   | 100 | 22  | 9   |
| JAN/FEB/MAR                 | 2  | 0  | 0  | JAN/FEB/MAR                   | 50  | 0   | 0   |
| APR/MAY/JUNE                | 0  | 0  | 0  | APR/MAY/JUNE                  | 20  | 0   | 0   |